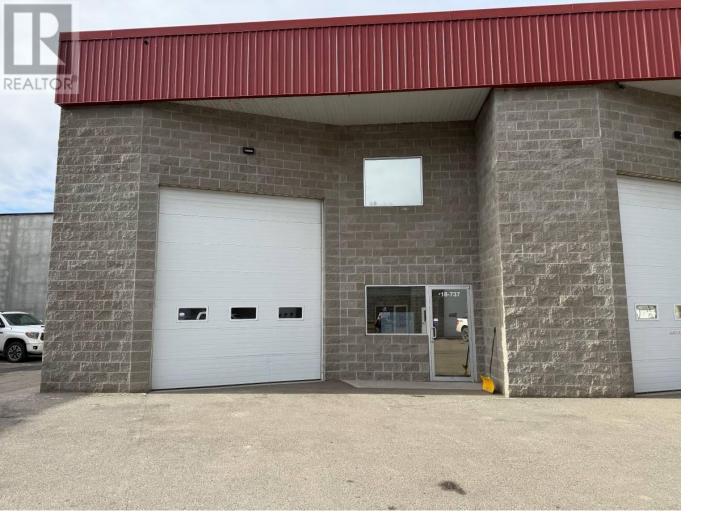

## 737 Stremel Road 18 Kelowna British Columbia

\$585,000

Opportunity to have your own Commercial space/Contractor Garage! Centrally located Stremel Centre, just off Highway 97, close to the airport. Zoned I2 - General Industrial. This end unit warehouse is 822 sq.ft., with an additional 188 sq.ft. finished mezzanine. Approximately \$30,000 of Leasehold Improvements. Warehouse has 20' ceilings, 14' high x 12' wide overhead door. Sink in warehouse, as well as a separate 2-piece bathroom with accessible access. Main Entry into a large foyer, with rubberized flooring and recent paint. Large office in mezzanine is carpeted. Man door at back of warehouse. 3 parking stalls at the front door. Ceiling-suspended natural gas heating unit, plus electric baseboard heating in mezzanine office. Possible uses for this light industrial space include commercial storage, warehousing, warehouse sales, general contractor services & more. Strata Title. Measurements approximate, verify if important. (id:6769) Listing Presented By: