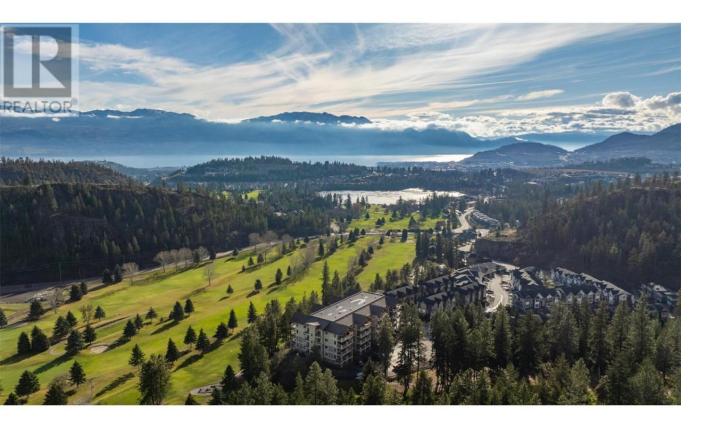

## 2470 Tuscany Drive 204 West Kelowna British Columbia

\$519,000

Surrounded by nature but close to the City! The view & serenity of this executive 2 bed/2 bath condo has to be experienced to be understood. Located above the 13th green of the Shannon Lake Golf Course, this south-facing, second-floor home enjoys almost 300 square feet of covered deck with a view over the pine trees and manicured golf course. Shannon Lake and Okanagan Lake finish off the 180 degree vista to the right. The well-designed kitchen with granite counters & sit-around island is open to the expansive dining and living rooms. Your master bedroom includes a spacious, two-sided walk-thru closet that leads to the spacious master ensuite. Deck includes natural gas outlet for BBQ. They called this Tuscany Drive for a reason! Elegance, stunning views and just minutes to downtown Westbank! Come see whey you need to call this amazing condo home. (id:6769)