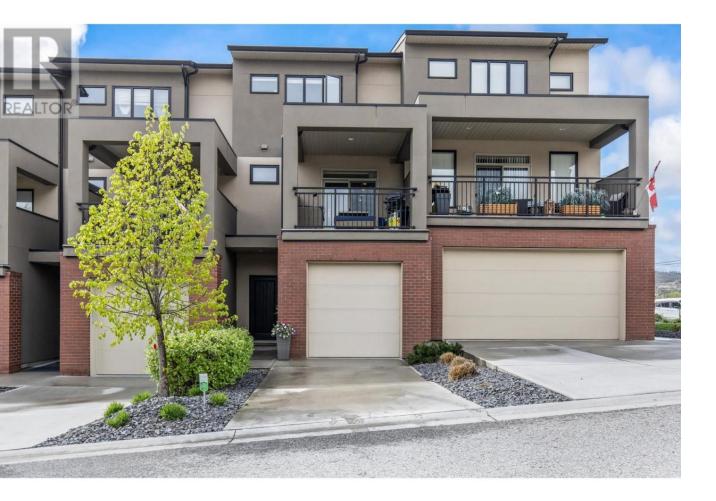

## 3620 Brown Road 21 West Kelowna British Columbia

\$649,900

Just reduced- Now \$649,900!! Town House living at condo prices- and LOW strata fees! A thoughtfully designed town home in the heart of Westbank Centre. On the main level, the bright island kitchen is open to the dining and living room, with patio off the front- mountain views! On the upper level two primary bedrooms with ensuites, both with walk in closets. In the lower level, a third bedroom or flex space that leads out to the small fenced PATIO/YARD area- put in a hot tub?! 2 dogs (No size restriction!) or 2 cats allowed. Spacious 2 car garage, and driveway space. Convenience out your door- fruit stands, shopping, transit, and more! This property is immaculate, lots of details added, and well-cared for. It is ready for new owners for the summer! (id:6769)