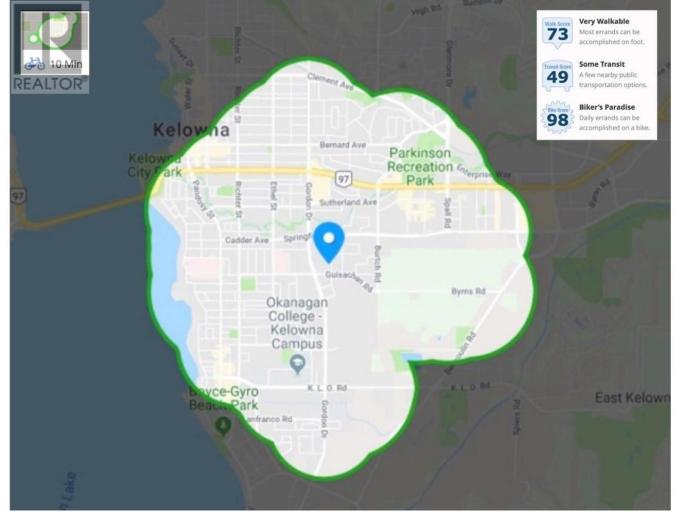

## 2248 Stillingfleet Road Kelowna British Columbia

\$1,595,000

NO ASSEMBLY Required! Development ~15,006 SqF Parcel with 82' of Street Frontage and 183' Depth. City in Process of Provincially Mandated Upzoning to MF1 and OCP supports MF2. One of a limited number of Core Area Parcels large enough for at least 6 Units according to the City of Kelowna. Month to month Tenancy at \$2350+ utilities. Realtor has Part Ownership. All the Value in the Land. Verify Measurements if Important. 200m to Guisachan Village and Starbucks. Central Location. Transit/ Schools Nearby. (id:6769)

Full bathroom 5'6" x 5'0"

Bedroom 7'6" x 8'2"

Bedroom 10'6" x 9'0"

Family room 26'2" x 12'0"

4pc Bathroom 5'6" x 8'2"

Bedroom 11'4" x 8'5"

Bedroom  $11'4" \times 9'2"$ Primary Bedroom  $11'8" \times 12'8"$ Ki