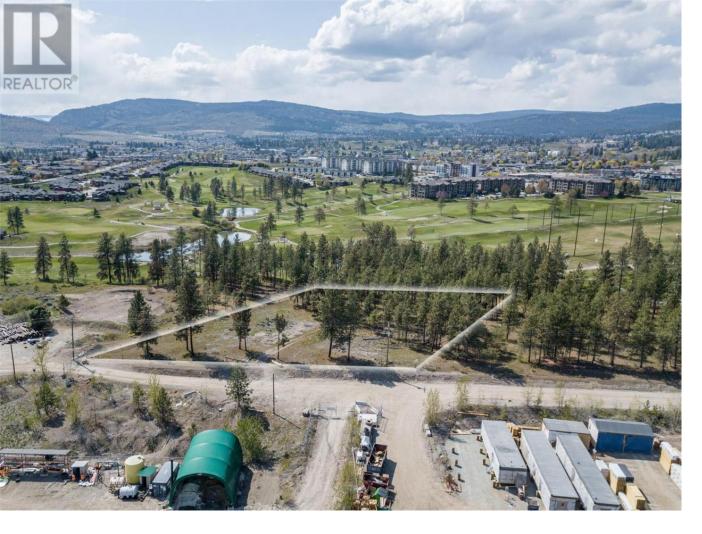

## 25-3-3 Red Cloud Way West Kelowna British Columbia

\$999,999

Are you looking for that special piece of land to build your forever home or as an investment. Then look no further this rare opportunity to purchase a 1.03 acre parcel that boarders the 11th hole on Two Eagles golf course. This land parcel is away from it all yet close to everything. Offering amazing setting, location and stunning views across the Okanagan valley and lake and is awaiting your creative ideas. This property offers great tax advantages (id:6769)