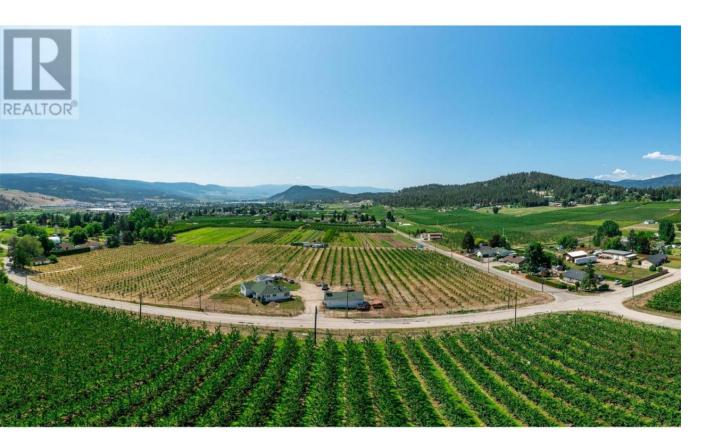

## 2651 Camp Road Lake Country British Columbia

\$2,899,000

10.2 acre cherry farm with 2 house and a cabin in Lake Country! Additional opportunity to build your dream lake view home here. Currently planted with variety of cherries (Staccato, sweetheart, and crystalina) and has brand new automatic irrigation system and deer fence. Lots of potential! Fantastic central Lake Country location within walking distance to bus stop and close to shopping centres, parks, beaches, YLW airport and University. (id:6769)