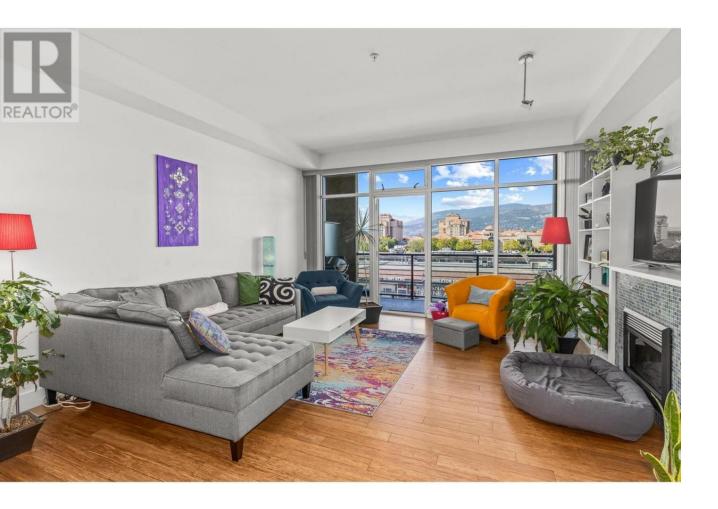

## 1289 Ellis Street 313 Kelowna British Columbia

\$520,000

House & Home Realty Group proudly presents 2 bed 2 bath unit in the desirable Cannery Loft. It is a dream location for anyone who enjoys the pulse of city life! Being close to coffee shops, restaurants, and galleries makes it convenient to explore and indulge in various experiences. Having the lakefront nearby adds a touch of tranquility amidst the urban hustle. The modern design with bamboo flooring gives it a chic and eco-friendly vibe. Plus, the rooftop patio is the perfect spot to unwind and soak in the summer evenings. And the fact that pets are welcomed makes it even more appealing for those with furry friends! This unit has 2 bed and 2 bath and a secure parking spot. just a few minutes walk to multiple locations. unit has its own patio to watch the hustle of the city below. (id:6769)