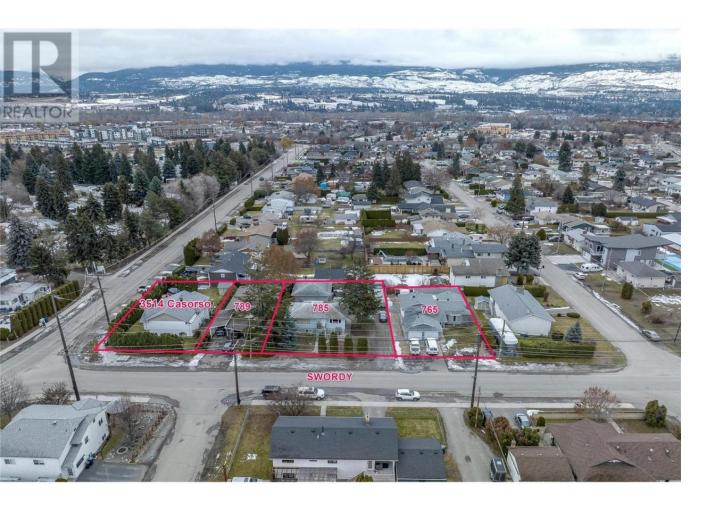

## 3514 Casorso and 789,785,765 Swordy Road Kelowna British Columbia

\$5,985,000

DEVELOPMENT OR INVESTMENT OPPORTUNITY! Prime Lower Mission location steps to Lake. Land assembly- contingent on sale of all 4 homes, 789(\$1.282m), 785(\$1.881M), 765(\$1.453m) Swordy Rd and 3514(\$1.368m) Casorso Rd. The 2040 OCP designation is a core neighborhood C-NHD and the property is also situated close to a Transit Supportive Corridor (TSC) City supports max density Multi family 3 storeys. Total of 4 homes 257ft x 120ft(depth). Total 0.70 Acres (30,492ft?). Good holding property too as all homes in great condition for rentals and 785 and 789 both have basement suites. Located close to Okanagan Lake and numerous beaches. This central location in the Lower Mission provides easy access to transportation and minutes away from many amenities including Mission Park shopping centre, gyms, restaurants, grocery stores, schools, hospital and more. Measurements are approximate, please confirm if important. 4 lots priced on lot sizes 3514 Casorso (MLS 10267898) \$1.520M / 789 Swordy (MLS 10267922) 1.425M / 785 Swordy (MLS 10267926) 2.090M / 765 Swordy (MLS 10267923) 1.615M Measurements are approximate, please confirm if important. (id:6769) Listing Presented By: