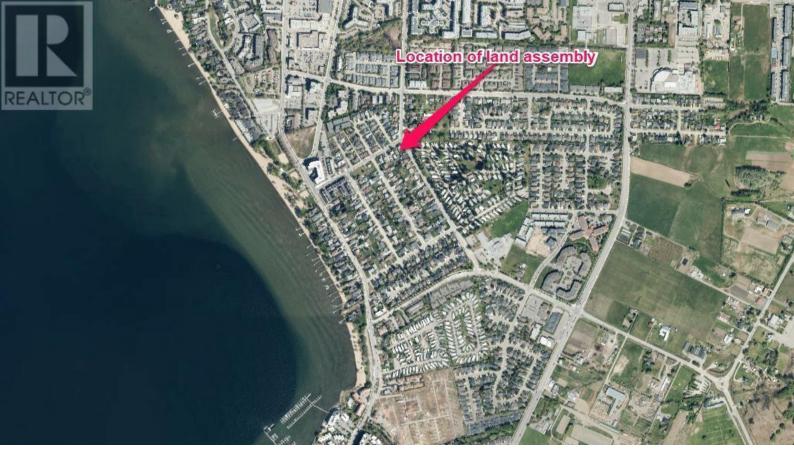

## 785 Swordy Road Kelowna British Columbia

\$1,881,000

DEVELOPMENT OR INVESTMENT OPPORTUNITY! Prime Lower Mission location steps to Lake. Land assembly- contingent on sale of all 4 homes, 789(\$1.282m), 785(\$1.881m), 765(\$1.453m) Swordy Rd and 3514 Casorso Rd(\$1.368m). The 2040 OCP designation is a core neighborhood C-NHD and the property is also situated close to a Transit Supportive Corridor (TSC) City supports max density Multi family 3 stories. Total of 4 homes 257ft x 120ft(depth). Total 0.70 Acres (30,492ft?). Good holding property too as all homes in great condition for rentals and 785 and 789 both have basement suites. Located close to Okanagan Lake and numerous beaches. This central location in the Lower Mission provides easy access to transportation and minutes away from many amenities including Mission Park shopping centre, gyms, restaurants, grocery stores, schools, hospital and more. Measurements are approximate, please confirm if important. 785 Swordy rents down @ \$1300 includes utilities (id:6769)