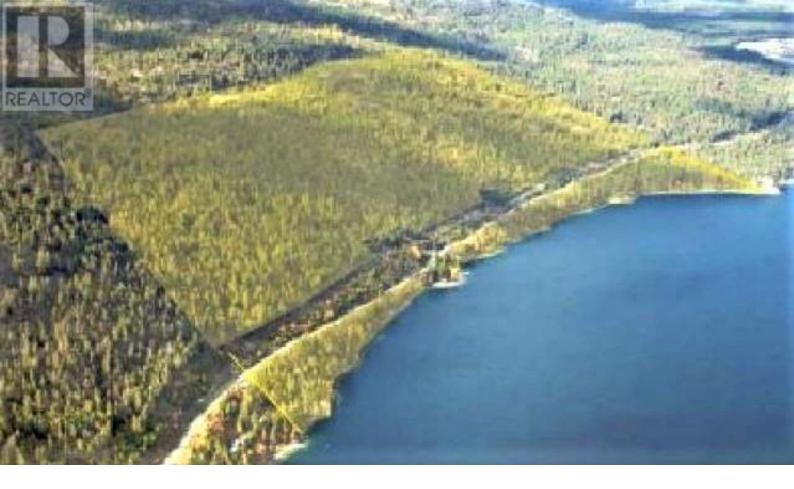

## DL 4501 Westside Road Kelowna British Columbia

\$3,850,000

278.9 Acres with spectacular lake views + approx 5,200 ft frontage on Okanagan Lake. This large acreage property is located at District Lot 4501 Westside Road which is approximately 40 minutes drive north of Kelowna & approx 40 minutes drive from Vernon. Located approx 3 kilometers south of the La Casa residential development and the Fintry Provincial Park. This property is in the Regional District of Central Okanagan and is zoned RU1 and RU2. All of the land above Westside Rd is zoned RU1 and the land below Westside Rd along the lake is zoned RU2. Contact the RDCO with any questions regarding permitted land uses. There are a few good spots to build a private waterfront estate home and several spots to build a dock. Large acreage properties with frontage on the lake are hard to find. This is a great long-term investment property! Contact the RDCO https://www.rdco.com/en/index.aspx with any questions regarding permitted land uses. GST is applicable on the sale of this property. (id:6769)