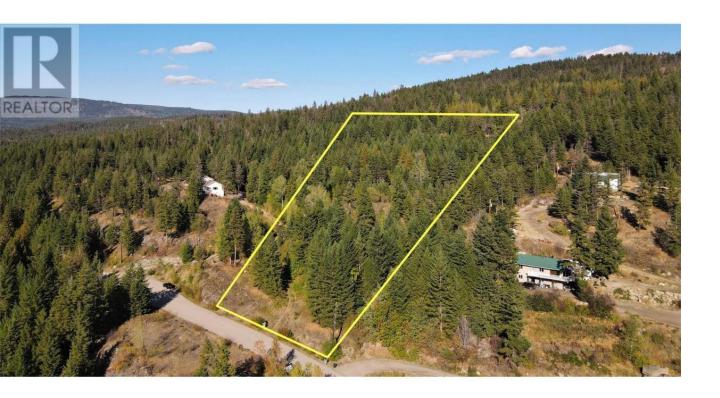

## Lot 5 Langley Court Ellison British Columbia

\$649,000

10.48 ACRES BACKING ONTO CROWN LAND- Located in the Ellison area, this natural paradise offers a very private setting approximately 20 mins away from both Kelowna & Lake Country! The perfect spot to build your dream home, this forested acreage allows you to live next to nature in a peaceful environment away from the hustle & bustle of the city. After clearing some trees for a building site, this property will have a great valley view with distant lake views! The RU2 zoning permits 2 homes on this property (Note: consult the Regional District of Central Okanagan for accessory home restrictions & size requirements). This property offers paved road access via Langley Court, power is available on the road & the property has a drilled well for water. Located approximately a 10-minute drive to several golf courses, the Kelowna International Airport & UBC Okanagan. Approximately a 15 - 20 minutes drive to the major shopping malls in Kelowna or Lake Country. GST is not applicable on the sale of this property. (id:6769)