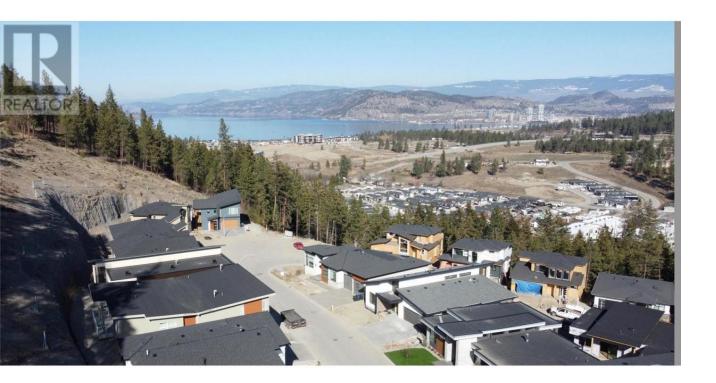

## 830 Westview Way 1 West Kelowna British Columbia

\$269,999

Last CHANCE! Generous 0.42 acre Lot in sought after Keefe Creek development. Bring your own builder or have one of ours price it for you. GST paid! Beautiful Views all around, surrounded by nature. 10 minutes to downtown Kelowna. Tons of activities including hiking, boating and skiing right in your Backyard. Only minutes to lakes and local vineyards. No neighbours on three sides. This lot ready for you to start building your Dream Home. (id:6769)