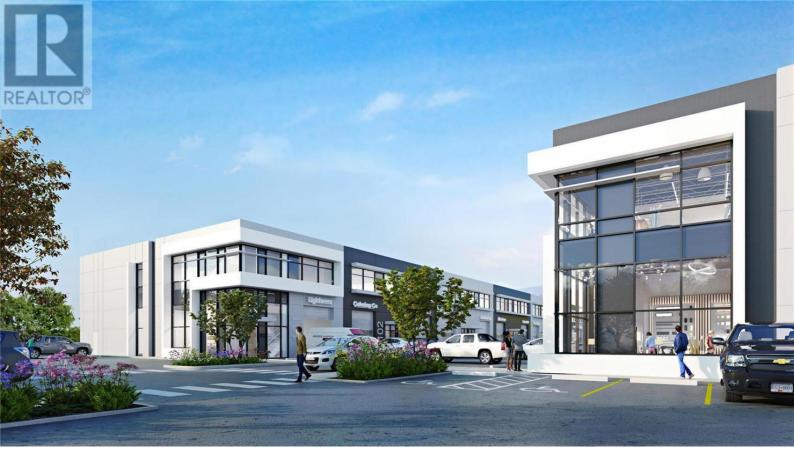

## 9640 McCarthy Road 107 Kelowna British Columbia

\$806,520

Introducing IntraUrban McCarthy, a collection of 37 premium quality strata industrial spaces, specifically designed for the next generation of small and medium-sized businesses. This presents a unique opportunity to acquire sought after industrial real estate in Kelowna, BC, with highly flexible floor plans, modern design, and a full range of premium-quality features. The location is close to highway 97 and other major businesses and amenities, making this an excellent opportunity to acquire a valuable industrial property in the growing Kelowna North industrial park. PROPERTY DETAILS IntraUrban McCarthy offers owners plenty of flexibility within both buildings. Choose from three distinct floor plans starting from 2,068 sf in building one and 3,388 sf in building 2, or combine multiple units for larger floor plans and multiple bay doors. CEILING HEIGHT: 28' Clear in warehouse LOADING: One exclusive 12' x 14' grade-level loading door per unit FLOOR LOAD: 500 lbs/sf loading capacity on main floor & 100 lbs/sf on mezzanine POWER: 200 Amp 3-Phase LIGHTING: LED Lighting throughout ZONING: I2 OCCUPANCY: Summer 2024 - 2ND Floor mezzanine with roughed-in washroom plumbing - Primed & painted mezzanine walls, & efficient LED lighting - Warehouse skylight, ceiling fan & gas-fired unit heater - Washroom built-out on ground floor & white primed interior warehouse walls Operable windows & HVAC unit provided for heating and cooling mezzanine (id:6769)