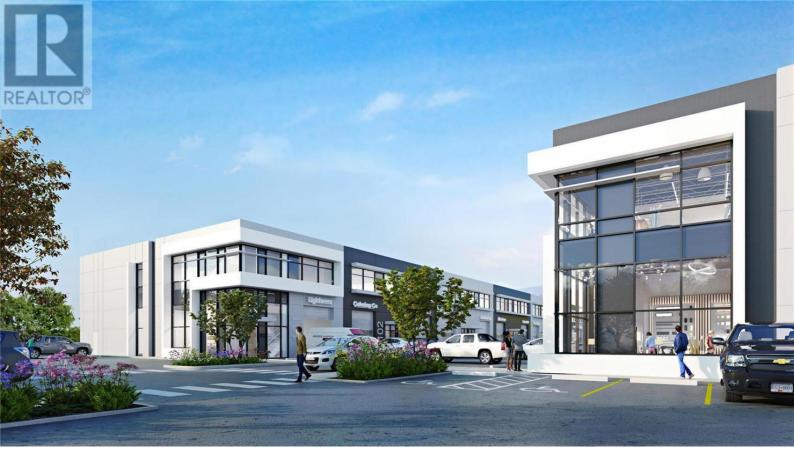

## 9640 McCarthy Road 124 Kelowna British Columbia

\$1,818,800

Introducing IntraUrban McCarthy, a collection of 37 premium quality strata industrial spaces, specifically designed for the next generation of small and medium-sized businesses. This presents a unique opportunity to acquire sought after industrial real estate in Kelowna, BC, with highly flexible floor plans, modern design, and a full range of premium-quality features. The location is close to highway 97 and other major businesses and amenities, making this an excellent opportunity to acquire a valuable industrial property in the growing Kelowna North industrial park. PROPERTY DETAILS IntraUrban McCarthy offers owners plenty of flexibility within both buildings. Choose from three distinct floor plans starting from 2,068 sf in building one and 3,388 sf in building 2, or combine multiple units for larger floor plans and multiple bay doors. CEILING HEIGHT: 28' Clear in warehouse LOADING: One exclusive 12' x 14' grade-level loading door per unit FLOOR LOAD: 500 lbs/sf loading capacity on main floor & 100 lbs/sf on mezzanine POWER: 200 Amp 3-Phase LIGHTING: LED Lighting throughout ZONING: 12 OCCUPANCY: Summer 2024 - 2ND Floor mezzanine with roughed-in washroom plumbing - Primed & painted mezzanine walls, & efficient LED lighting - Warehouse skylight, ceiling fan & gas-fired unit heater - Washroom built-out on ground floor & white primed interior warehouse walls Operable windows & HVAC unit provided for heating and cooling mezzanine (id:6769)