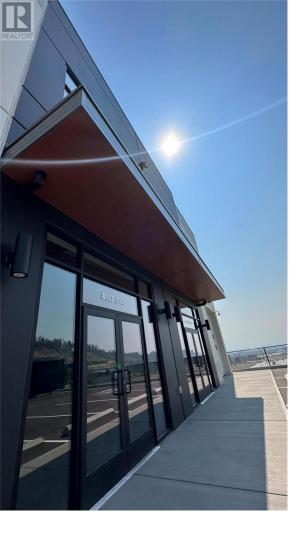

## 2105 Matrix Crescent 132 Kelowna British Columbia

\$19

Introducing brand new industrial units for lease at 2105 Matrix Crescent, Kelowna BC. Located within the Airport Business Park, the development offers leaseable area ranging from 3,325 SF - 17,570 SF with I2 general industrial zoning allowing for a variety of uses. Featuring concrete tilt-up insulated panels, exclusive grade loading per unit, and one dock loading bay within Unit 130. The main warehouse provides 28'5" clear ceiling heights, oscillating fans for recirculation, LED hi bay lighting throughout and reserved parking on-site. Available immediately. (id:6769)