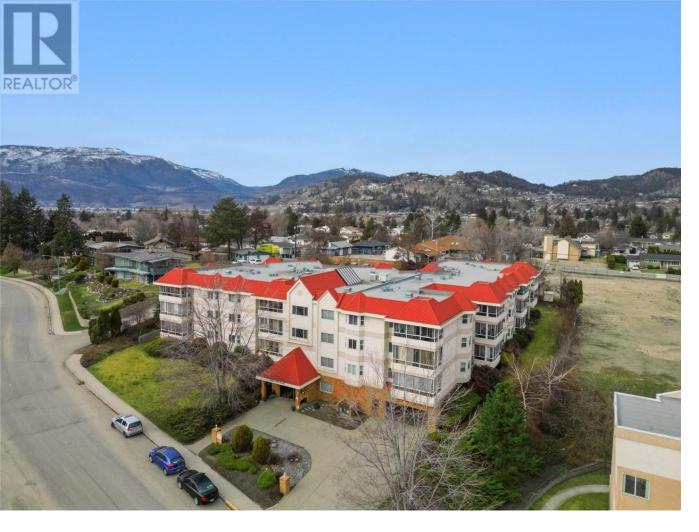

## 1534 Lawrence Avenue 203 Kelowna British Columbia

\$449,999

Your ideal home is in the heart of it all at Vista View Place. Nestled in the sought-after Glenmore community, this property is in a Prime Location close to Parkinson Recreation Centre, transit, downtown and Orchard Park mall. This over 1200 sq/ft 2-bed, 2-bath suite showcases breathtaking mountain views and a host of upgrades. The space is freshly painted and features new tile flooring and countertops throughout, as well as updates in the bathrooms. The kitchen offers beautiful wood cabinets, a brand-new dishwasher, brand-new built-in oven, and a newer fridge. Flooded with natural light, the spacious, air-conditioned, open-concept living and dining area extends into a large enclosed sunroom, perfect for relaxation or entertaining. The generous main bedroom includes a large closet and a 4-piece ensuite. Brand-new stainless-steel stacked washer/dryer in a separate laundry/storage area. Large extra storage area located just across the hall. This well maintained, non-smoking building is equipped with a newer roof (2007), updated hot water tanks (2022), and new windows (2018). Allows 1 small pet 15". No age restrictions. Residents enjoy access to a small library, atrium, activity room with pool table, a full kitchen and ample seating for events, and a woodworking workshop. Included is 1 secured parking stall and reserved outdoor visitor parking. Measurements are approximate. (id:6769)