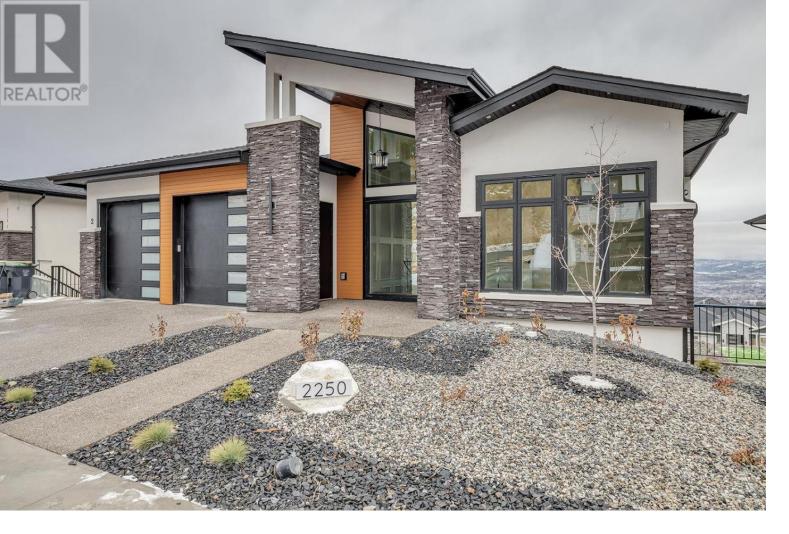

## 2250 Lavetta Drive Kelowna British Columbia

\$1,849,900

Incredible new build in Kirschner mountain with stunning lake and city views. This home was customized and constructed for the builder's personal residence but plans have changed and it's now available for purchase. The quality, design, finishing and attention to detail are 2nd to none .. this is a spectacular offering. Expansive main floor layout, huge lower level with a media room underneath the garage (could be a bachelor suite with separate entrance), plus a legal 2 bedroom self contained suite. Master suite features a steam shower in the en suite. There is dual zoned heating, butlers pantry equipped with stove, and 9' x 9' garage doors. The home is wired for a hot-tub and pool. This is a must see property! (id:6769)