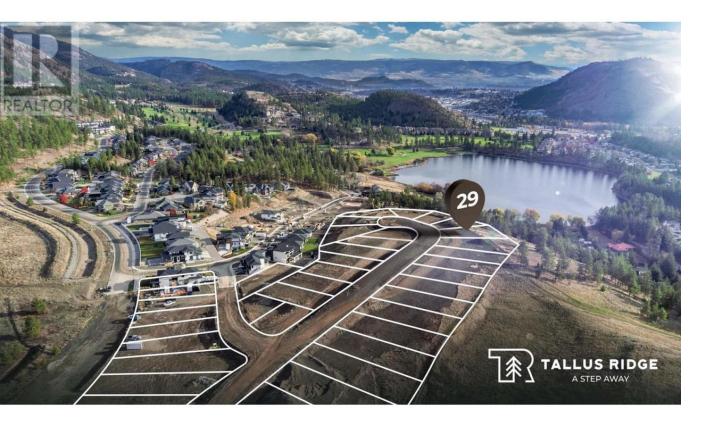

## 2503 Pinnacle Ridge Drive West Kelowna British Columbia

\$629,999

Discover the perfect canvas for your dream home in Phase 11 - a spacious lot with captivating views of the lake, mountains, and valley. Nestled in the sought-after family community of Tallus Ridge, this 0.36 acre gem on a quiet cul-de-sac is tailor-made for a walkout rancher, providing ample space for a pool. Revel in the breathtaking scenery of Shannon Lake and the surrounding mountains, valleys, and Okanagan Lake. Immerse yourself in the family-friendly ambiance with nearby walking trails, parks, and green spaces. Experience the tranquility of nature just minutes away from West Kelowna's beaches, wineries, shopping, and a premier golf course at your fingertips. (id:6769)