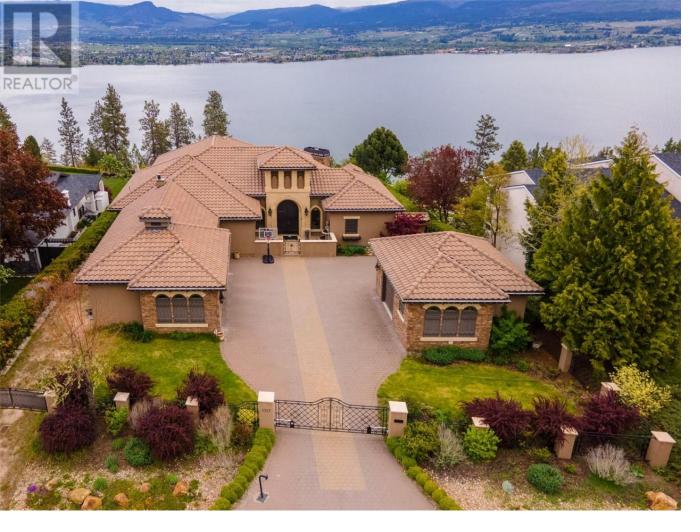

## 2525 Hillsborough Road West Kelowna British Columbia

\$4,988,888

Welcome to the 2525 illsborough Road. This home features 5900 square feet of luxury, quality and comfort nestled on 0.84 acres with 180 degree lakeviews. 4 bed/6bath residence boasts of 14' & 10' ceilings, custom cabinetry, granite, travertine & hardwoods. Gated access, privacy, security, oversized triple car garage plus one single RV parking, level driveway, geothermal heating & cooling, inground 24' X 40' saltwater mosiac pool. Only minutes away from a full-service mini plaza with grocery store and pharmacy and the popular Westside Wine Trail. (id:6769)