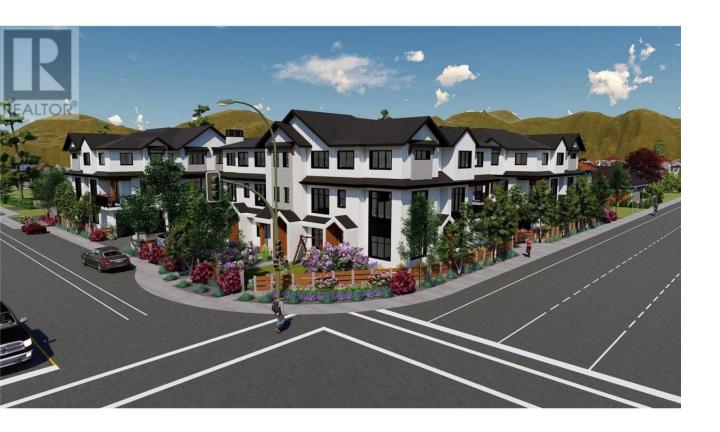

## 2560 Springfield Road Kelowna British Columbia

\$3,488,000

Prime land assembly opportunity on the corner of Springfield and Ziprick, directly across from Mission Creek Regional Park. Whether you're looking for a holding property, cash flow investment, or land to build on-this designated "Core Neighbourhood" parcel offers all the above. The land assembly is 0.651 acres (28,357 SF), & made up of two lots currently zoned RU1 (2560 Springfield Rd) & RU4 (685-675 Ziprick Rd). The Sellers have submitted a rezoning application to MF2 (FAR 1 + 0.15 bonus) & have architectural plans for a 16-unit (approx. 1500 SF each) townhouse development. In the meantime, the landlords are collecting approximately \$11,052/month in rents = 132,624/yr. Gross cap rate = approx. 3.8. There are two bus stops within 80 m and the city has designated both Springfield & Ziprick as "Major Arterial" transportation networks with bike lane & infrastructure improvements on the horizon. Walking distance to Springvalley Elementary & Middle Schools, Costco, Orchard Park Mall, and across the road from 94 ha of trails at Mission Creek Regional Park. Across Ziprick is City owned property set aside for public service utilities & additional green space. Located halfway between UBCO & the future downtown campus (less than 8 km to both), 10 km from YLW (international airport), & 50 minutes to world-class Big White Ski Resort. This is a comprehensive & rare offering, sure to catch the attention of any savvy investor. What are you waiting for!? (id:6769)