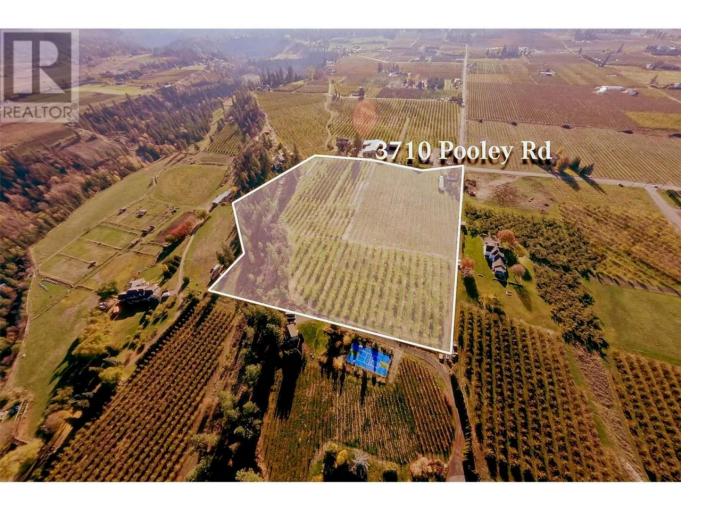

## 3710 Pooley Road Kelowna British Columbia

\$2.890.000

Nestled in one of the most desirable, quiet corners of East Kelowna, this stunning 11.66 acre cherry orchard would make an excellent expansion piece for an established grower. Approximately 6 acres in full production of premium cherries plus 12 unit accommodation and kitchen and shower house on site. Approximate plantings as follows: 4 acres of Lapin, 1.4 acres of Syliva, .33 of an acre Sentennial plus 3.6 acres freshly planted to Kordia. These cherries are sold to the most discerning markets worldwide who simply can't get enough. Having been cultivated for over a century, this parcel has clearly proven reliability. Fully irrigated and nothing short of pristine, this is a rare find. For someone looking to build their dream on a blank slate with instant farm income, this is it. Lease back is certainly an option for anyone looking for hands off ownership and the benefits of farm status and income. Please enjoy our extensive drone tour. (id:6769)