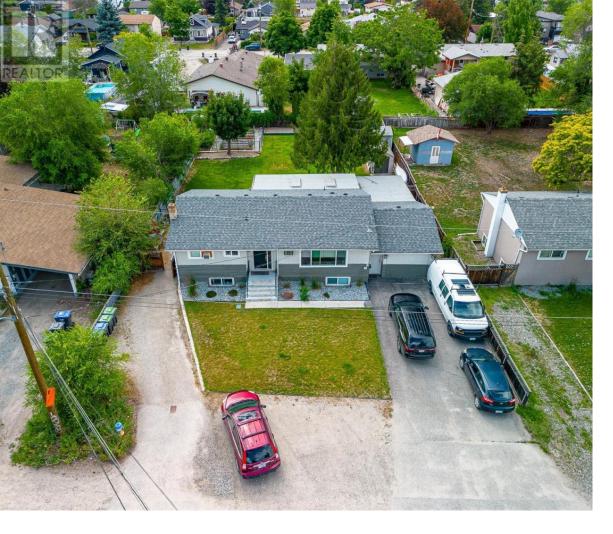

## 420 Asher Road Kelowna British Columbia

\$1,499,000

LAND ASSEMBLY OPPORTUNITY!! Developers and investors here's the opportunity to acquire this property along with four others. This assembly consists of five prime properties zoned for future development. Acquiring all five properties would provide a combined land area approximately 1.24 acres. There is the possibility of putting a residential building up to 6 storey considering all requirements are met. This property must be acquired with 390, 410, 430 and 440 Asher Road. This location is conveniently located near Rutland Sports Field, YMCA, Rutland Elementary and Secondary, transit, 10 minutes to UBCO and the Airport and 15 minutes to Downtown Kelowna. Come take a look and be a part of the early stages of development in this rapidly growing community. (id:6769)