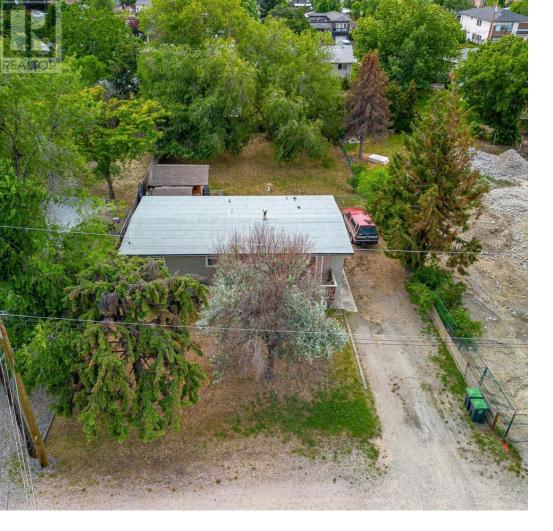

## 440 Asher Road Kelowna British Columbia \$1,425,000

LAND ASSEMBLY OPPORTUNITY!! Developers and investors here's the opportunity to acquire this property along with four others. This assembly consists of five prime properties zoned for future development. Acquiring all five properties would provide a combined land area approximately 1.24 acres. There is the possibility of putting a residential building up to 6 storey considering all requirements are met. This property must be acquired with 390, 410, 420, and 430 Asher Road. This location is conveniently located near Rutland Sports Field, YMCA, Rutland Elementary and Secondary, transit, 10 minutes to UBCO and the Airport and 15 minutes to Downtown Kelowna. Come take a look and be a part of the early stages of development in this rapidly growing community. (id:6769)