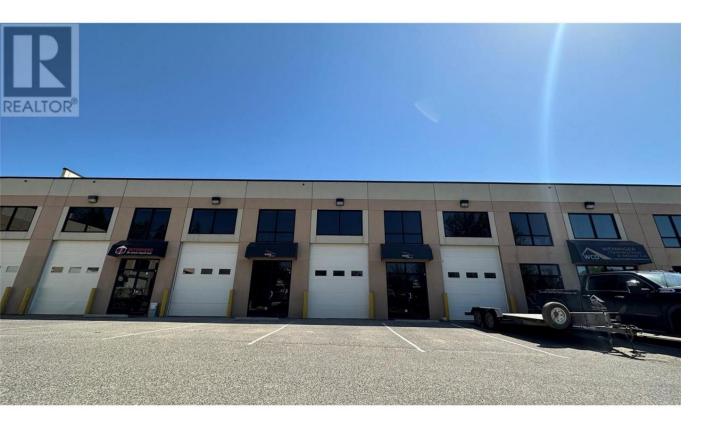

## 220 Neave Road 7 Kelowna British Columbia

\$504,368

Opportunity to purchase Units #7 and #8 located off Neave Road in the North Glenmore industrial hub of Kelowna. Each unit offers 1206 SF on the main level and provides a 22' clear ceiling height with one exclusive grade load overhead door per unit. Unit 7 includes a 159 SF enclosed mezzanine. Units may be purchased individually or combined. (id:6769)