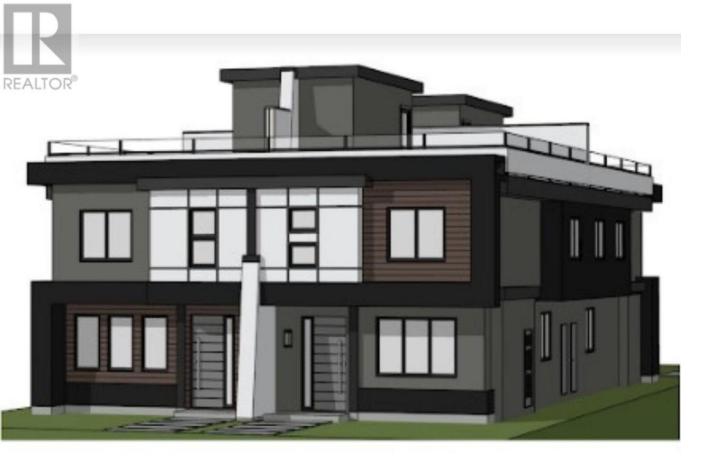

## 737 Burne Avenue Kelowna British Columbia

MF1 Zoning, Site approved for 4 units with plans, DP in place waiting for bonds, Ready for BP, 0.14 acre or 6080 sqft flat lot, 51 ft width by 120 ft length. Ideal location, Near transit corridor, Walking distance to the Hospital, lake, beaches, etc, Current Single family home with 4 bedrooms and 1 bath, Lot of potential if you can add neighboring homes. All utilities are disconnected. For viewing go during day light. \*All info is deemed correct, please verify if important\* (id:6769)