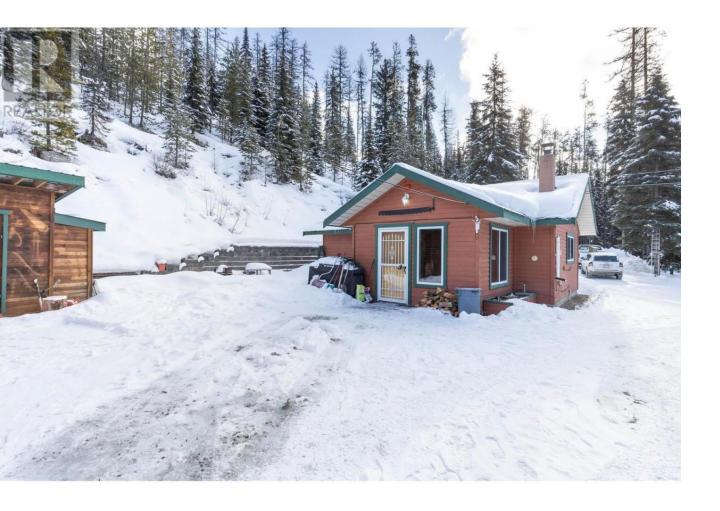

## 9250 Paradise Road Kelowna British Columbia

\$519,000

Nestled in the heart of a tranquil area, this charming property at Idabel Lake offers an idyllic retreat from the hustle and bustle of city life. Located just 20 minutes away from big white and 40 minutes away from Kelowna, residents can enjoy the perfect balance of convenience and serenity. This property consists of 3 lots on 3 separate titles, with a total of 1.65 acres. A survey certificate is available. The well is located on lot 25, the main house and septic are located on lot 24, bunkhouse is located on lot 23. (id:6769)