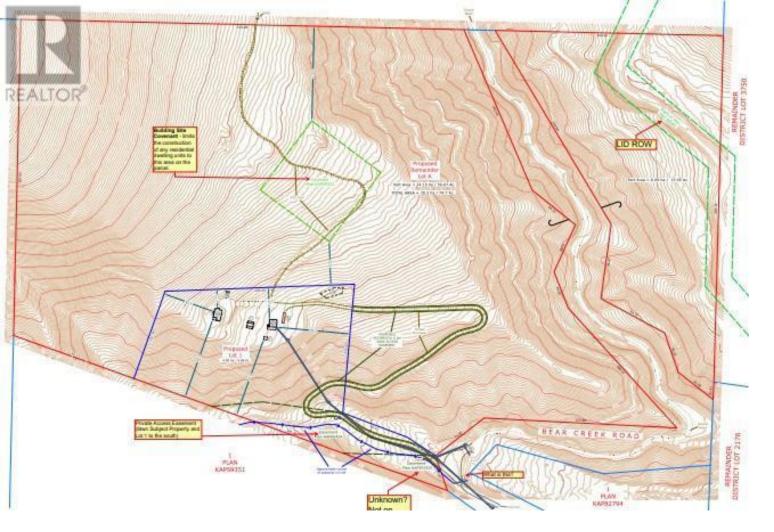

## 944 Bear Creek Road West Kelowna British Columbia

Incredible 75 acre parcel of bare land located just 15 minutes downtown Kelowna. Acreages of this size are rare to come by and the proximity to city amenities is unbelievably scarce. The acreage spans Bear Creek and there's easement access to the reservoir. At the top of the property there's a large level build site with incredible mountain views. Space, privacy, nature, serenity ... this will be a dream estate property. (id:6769)