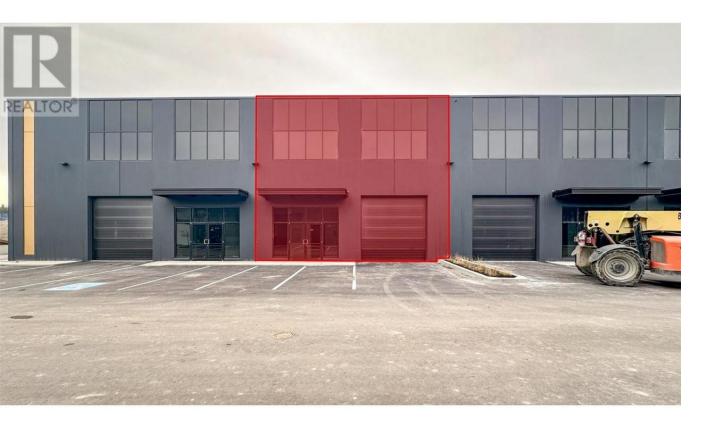

## 2090 Pier Mac Way B190 Kelowna British Columbia

\$19

Brand new industrial strata unit in Quail Ridge Business Centre located in Airport Business Park. Unit B190 totals 2,947 SF including an 874 SF mezzanine area. Insulated concrete, tilt-up construction. Unit features 24' ceilings, single grade level bay with 12' x 12' overhead door and ample surface parking. Parking in front of unit and onsite visitor parking. Easy access to and from Highway 97N, minutes to Kelowna International Airport, UBCO, Highway 33 and Downtown Kelowna. (id:6769)