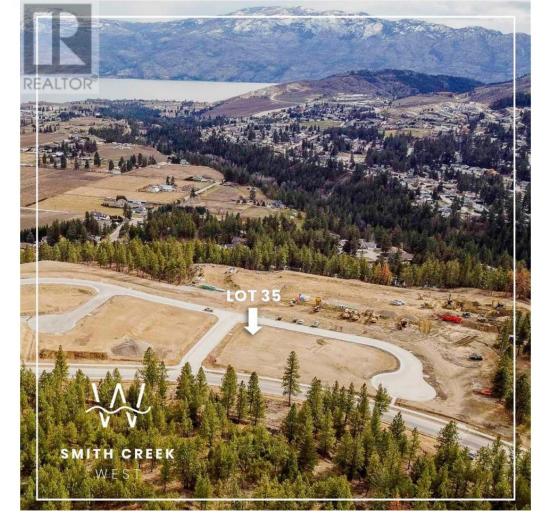

## Scenic Ridge Drive West Kelowna British Columbia

\$314,900

It's 2020 at Smith Creek West!! For a very limited time, we have rolled back the pricing on our Phase 2 homesites by up to 25%, so don't miss your chance to take advantage of this exciting offer! After many months of design and detail work with our Guidelines consultant, and the City, we are excited to bring you the finest, most diverse and well integrated family homesites in West Kelowna. This exciting new family neighborhood is sure to delight with its spectacular lake, mountain, and rural vistas, easy access and proximity to all the ever expanding amenities of West Kelowna. Designed to integrate well with the native environment, and respect the history of the area, a quiet walk, hiking, mountain biking, and more are all available at your back door. We are confident that you'll something that satisfies your home design preferences, space requirement and budget with the same stunning natural surroundings, neighbourhood focus, easy access, and proximity to the amenities that lead to a very quick "sellout" of the previous phase. This is a flat homesite which will accommodate a variety of different home designs, with easy and level access. Two year time limit to build, and you can bring your own builder! Subdivision registration anticipated by the end of March 2024. (id:6769)