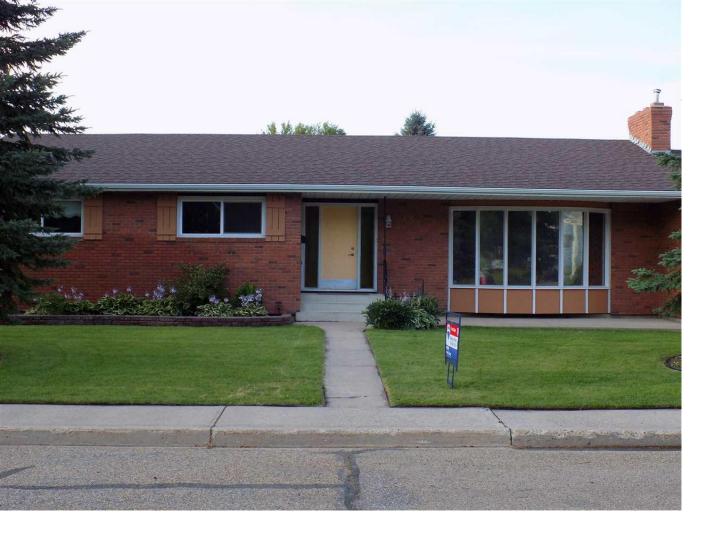

## 131 EVERGREEN CRESCENT Wetaskiwin AB

\$329,900

WELCOME TO 131 EVERGREEN CRESCENT! This is an extremely rare find in Wetaskiwin! This fabulous home features, spacious kitchen w/dining nook, formal dining area, large living rm w/gas fire place, master bedrm w/ensuite, two bedrms and 5pc main bath. The basement is complete with large family rm w/wood burning fireplace, games area, two bedrms, 3pc bath w/sauna, laundry rm, utility/storage rm. Upgrades incl. hdwd floor, windows, central A/C. The family will love the heated indoor pool! The landscaping is gorgeous with massive paving stone patio, raised concrete deck w/roll out awning and gas outlet. Yard is fully fenced, full irrigation sprinkler system and mature trees. Double attached heated garage w/front drive. RV parking. All on a huge lot with open park across the street. Close to elementary school. Additional upgrades: main bath w/jetted tub & multi jet shower, quartz vanity counter and new fixtures, shingles, hot water heater. THIS IS A FABULOUS PROPERTY... YOUR FAMILY WILL LOVE IT!