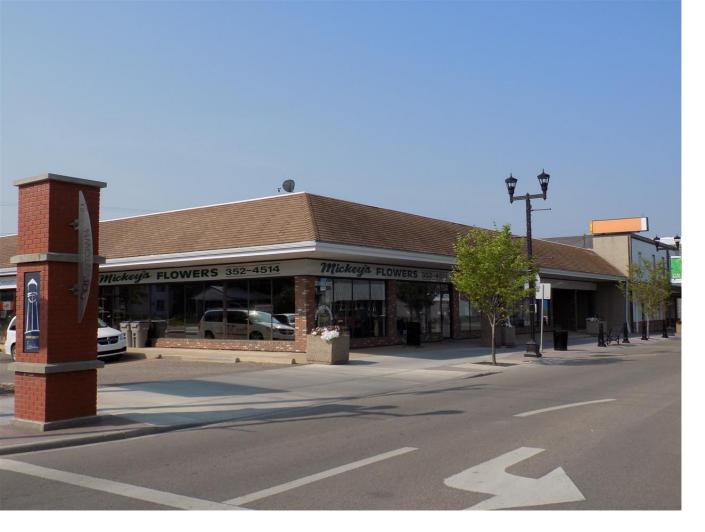

## 4801 50 AV Wetaskiwin Alberta

\$1,500,000

Fantastic investment opportunity! Located on a prime corner in the newly re-developed historic 'main street' in Wetaskiwin. This multi occupant retail complex has excellent street level access and exposure. The occupancies vary in size; providing excellent opportunity for various size businesses. There is on site paved parking. Pylon sign and building signage provide for additional exposure. The property is in excellent condition and has an attractive appearance. This complex has two titles and being sold as one package.