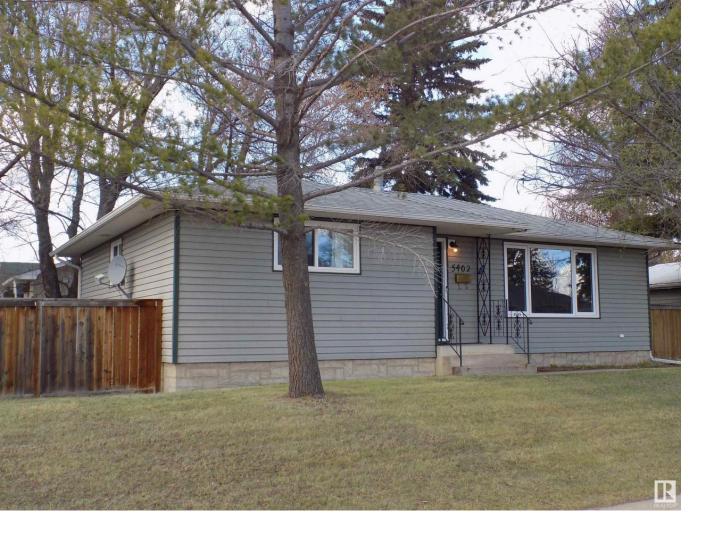

## 5402 40 AVENUE Wetaskiwin AB

\$249.000

AFFORDABLE STARTER HOME! Close to school, park, and shopping. This is a soild built Bungalow which offers: large living room, dining room, kitchen, two bedrooms and 4pc main bath. There are patio sliders to the deck off the dinning room. The basement is developed with large family room, two bedrooms, 3pc bath and laundry/utility/storage room. The yard is private and features mature trees for shade and privacy. Single detached garage with front drive. Located in a mature neighbourhood with school and parks. AFFORDABLE!