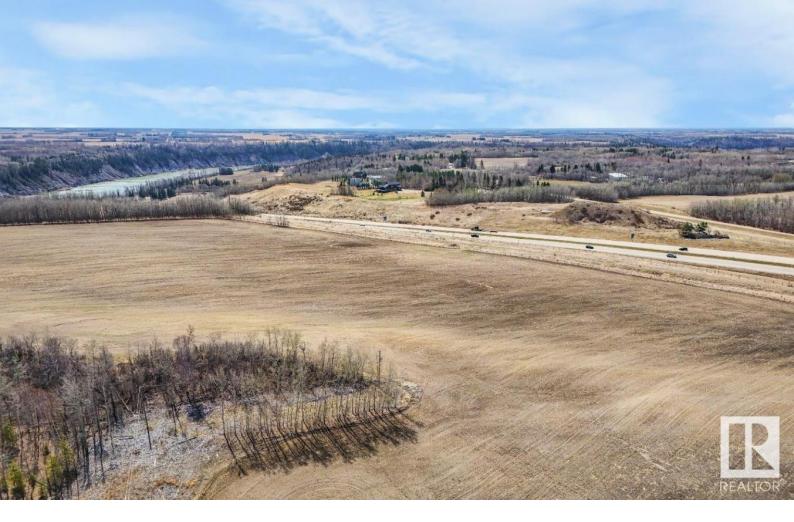

## 0 26225 TWP 511 Rural Parkland County AB \$649,000

AMAZING 17.81 ACRES! Cul-de-sac Location & is just north of the river off of Hwy 60 with a partial river view & a 3 minute drive from the town of Devon. SUBDIVISION POTENTIAL or Build your Dream home, this property has so much potential!! There is power on the property, Engineered Drawings for a business that is complete with an approval from Parkland County & permits, if you wanted to build and have a business too!! This property also boasts easy access to Hwy 60 and south to the airport. Very close to the University of Alberta botanical gardens & is PRICED TO SELL!