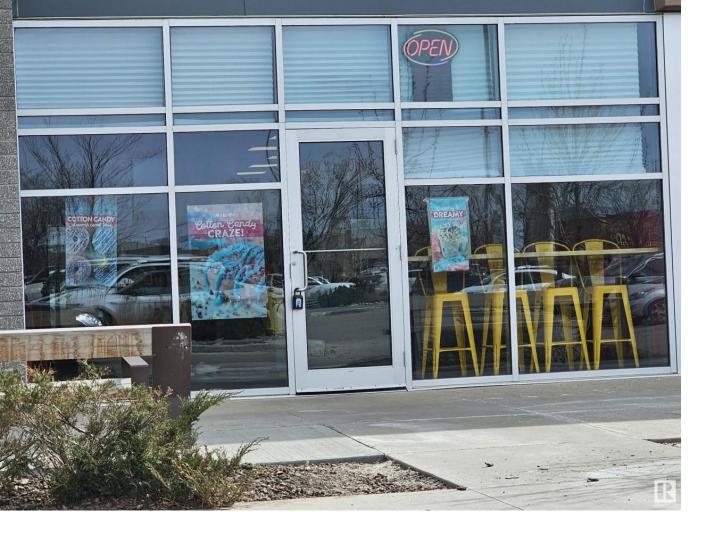

## 0 N/A Edmonton AB

\$575,000

Your chance to own a very successful international donut franchise that serves warm, delicious, and made to order donuts! Sales are strong and growing. The franchiser are planning on adding ice cream and breakfast sandwiches to the menu to solidify its success. There is a 9 year lease in place that located in an extremely busy plaza on the north side of Edmonton. Training is available. This opportunity to enter in at the ground floor with immense potential for growth. The business is a one of a kind concept.