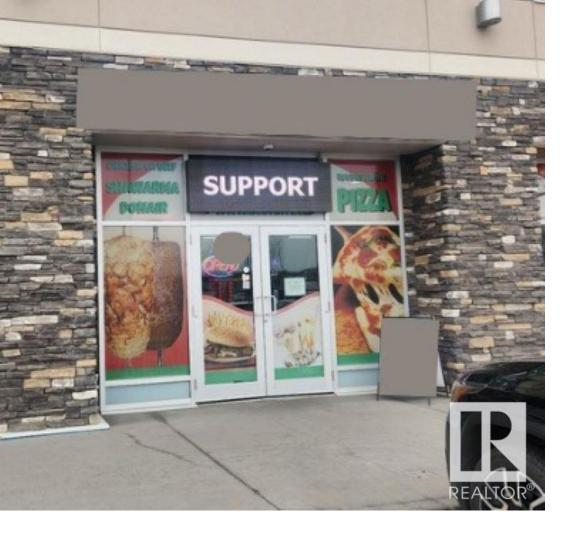

## 0 NA Edmonton AB

\$375,000

Unlock limitless potential! With a strategic location, fully equipped kitchen, this turnkey restaurant is poised for growth and profitability under new ownership. Featuring a spacious dine in area accommodating up to 70 guests and a welcoming ambiance indulge in the trifecta of flavor with their diverse menu showcasing mouthwatering Pizzas, savory Donairs, authentic Shawarmas, Shakes and Fries and much more. Great opportunity to buy this amazing well established business.