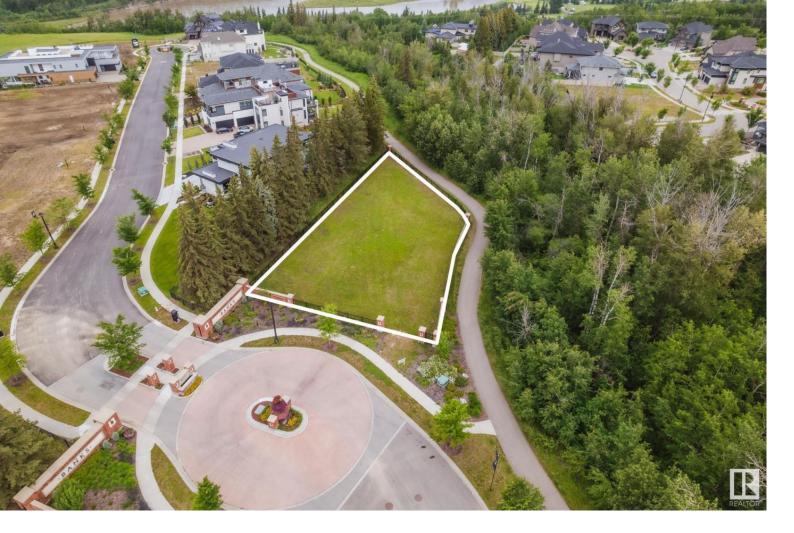

## 3466 KESWICK Boulevard 1 Edmonton AB

\$825.000

\$82,000 below the tax assessment!! THE BANKS AT HENDERICKS POINTE! This once and a lifetime opportunity to build your dream home in Edmonton's premier community, Keswick has arrived. A unique location backing the trees/ravines awaits your future dream home. THIS 62' BUILDING POCKET WITH AN AMZING 14,600 SQFT LOT HAS SO MUCH SPACE TO OFFER. Nature is truly at your doorstep with walking trails, parks and ponds in this amazing community. Steps to the North Saskatchewan and minutes to all of Windermere's amenities makes this a perfect location for your dream home. If you love golf then Windermere Golf and Country Club is just minutes away. With parcels of land like this hard to find, now is the time! \*Partial plans developed by Ace Lange Homes are available as part of this purchase - have them build for you or choose your own builder\*