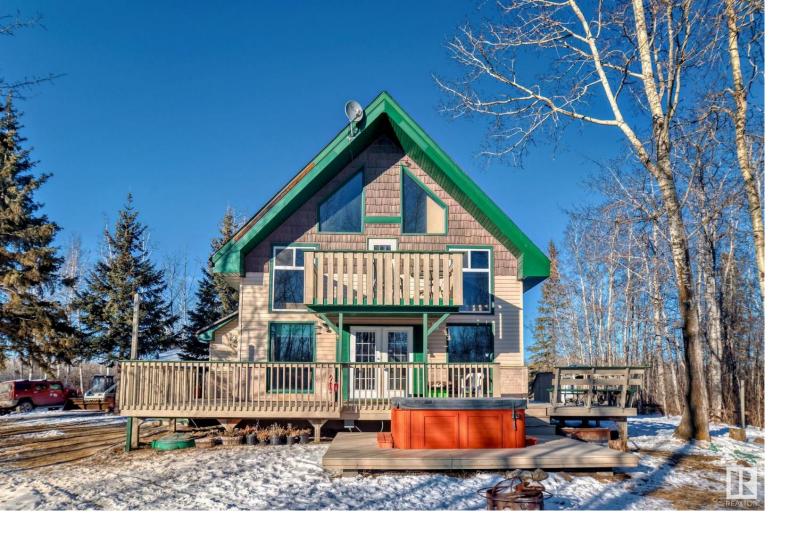

## 53322 RGE RD 25 1 Rural Parkland County AB

\$590.000

Nestled in a serene enclave, this stunning parcel of land offers over 4 acres of tranquility & natural beauty. Surrounded by lush greenery & backed by the soothing ambiance of a park reserve is an idyllic retreat from the bustle of city life. With its private setting, this cul-de-sac location is 10 minutes west of Spruce Grove & Stony Plain. This charming and rustic 2 storey features over 2400 sqft of living space with 5 bedrooms and 3 bathrooms! The main floor features a kitchen, dinning & living room, pantry, workshop, 2 bedrooms, and 4pc bathroom. The upper level showcases a primary bedroom with balcony, walk-in-closet, & an amazing 4pc ensuite along with another great sized bedroom with balcony, storage room AND a family room. The basement holds a recreational room, followed by a media room, fifth bedroom with walk-in-closet, storage room, 3pc bathroom, laundry room & mechanical room. Tons of possibilities to build a garage, quonset, etc. For those who enjoy leisure strolls while at home. A rarity!