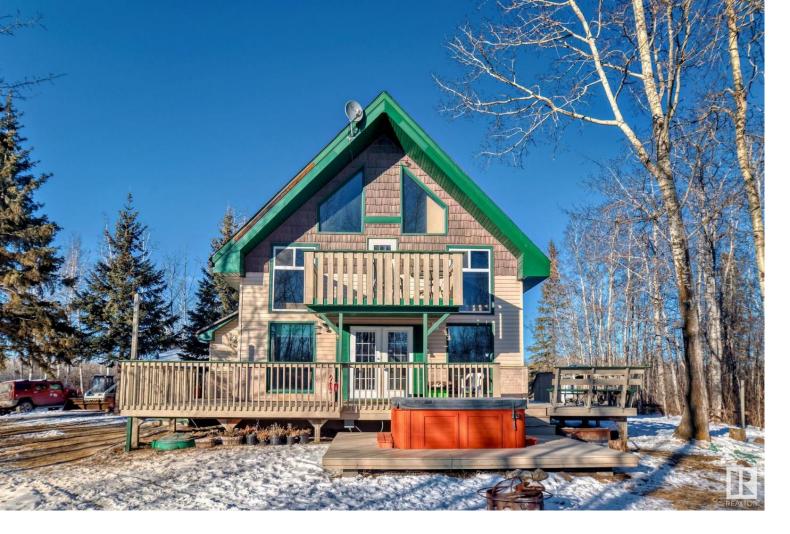

## 1 - 53322 RGE RD 25 Rural Parkland County AB

\$539,900

Nestled in a serene enclave, this stunning parcel of land offers over 4 acres of tranquility & natural beauty. Surrounded by lush greenery & backed by the soothing ambiance of a park reserve is an idyllic retreat from the bustle of city life. With its private setting, this cul-de-sac location is 10 minutes west of Spruce Grove & Stony Plain. This charming and rustic 2 storey features over 2400 sqft of living space with 5 bedrooms and 3 bathrooms! The main floor features a kitchen, dinning & living room, pantry, workshop, 2 bedrooms, and 4pc bathroom. The upper level showcases a primary bedroom with balcony, walk-in-closet, & an amazing 4pc ensuite along with another great sized bedroom with balcony, storage room AND a family room. The basement holds a recreational room, followed by a media room, fifth bedroom with walk-in-closet, storage room, 3pc bathroom, laundry room & mechanical room. Tons of possibilities to build a garage, quonset, etc. For those who enjoy leisure strolls while at home. A rarity!