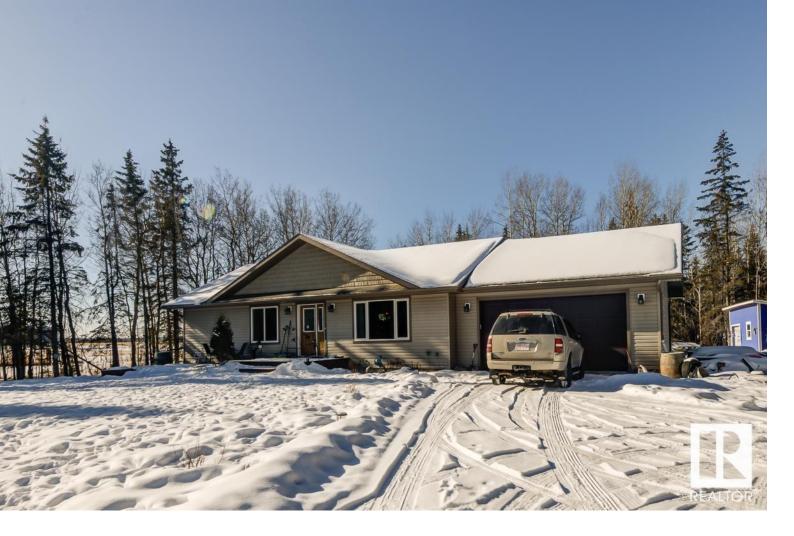

## 55504 RR 13 1 Rural Lac Ste. Anne County AB

\$519,900

Almost 3 ACRES of private Well-TREED Serenity!2 min to Sandy Beach, 30 min to St Albert, Morinville, Spruce Grove with Onoway 5 min away. Enjoy easy living in NEWER 1818 Ft2 Finished living space Bungalow in showhome condition, 26'L x 22' W OVERSIZED double attached garage with a gasline roughed-in. Open designed floorplan with HIGH ceilings is great for entertaining with the GREAT ROOM open to the Dining room/Kitchen with Super HIGHEND Black STAINESS Steel KITCHENAID appliances to include a GAS range, super quiet Dishwasher, the most incredible Fridge with waterline. Peninsula for stools & coffee bar, PANTRY, Patio doors leading to the Massive DECK with GASLINE for BBQ's. Down the hall are 2 BEDROOMS, 2 FULL BATHROOMS with one being the Primary RETREAT with amazing Views, WALK-IN CLOSET leading to the 4pce ensuite. The lower level is 80% finished with a giant sized FAMILY room to enjoy the Big screen TV, Games tables & more. You'll feel like a vacation spot. Roughed-in 3rd bath & bedroom. GREAT VIEWS!!!!!