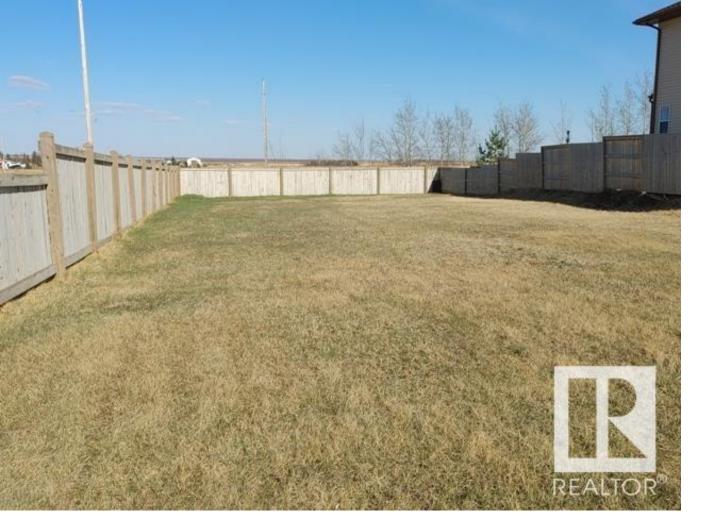

## 1 Beaverhill View Crescent Tofield AB \$75,750

Super location! Corner lot at entrance to Beaverhill View Crescent subdivision on the north edge of the growing Town of Tofield. 53 ft wide lot will accommodate a great number of house plans. New houses surround. Build a Two Storey and you'll have a nice view of the countryside and Beaverhill Lake. Fenced on two sides. Just a short walk to both of Tofield's schools and a few blocks from the Tofield Health Centre. Lot measures 53 feet by 131 feet. Welcome to Tofield -- Welcome home!