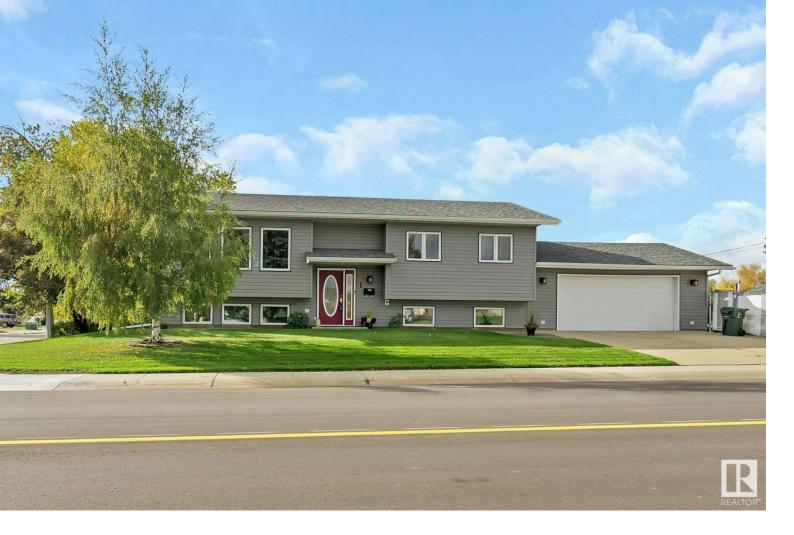

## 1 GLENVIEW Crescent Stony Plain AB

\$399,900

Beautiful bi-level in a great location in Stony Plain! This spot will feel like home the moment you walk in the door. Great floorplan with large front living room featuring 3 big windows for tons of natural light. Flows naturally into the great size dining area with plenty of space to expand to host family dinner! Kitchen is super functional with plenty of storage areas! Master bedroom has plenty of room for furniture PLUS a 2pc ensuite. Additional bedroom is great for kids, guests or a home office. MAIN FLOOR LAUNDRY!!! Fully finished basement features a great family room complete with bar. Loads of space for entertainment area plus room for a games area too. Full size windows means it doesn't feel like a basement. 3rd bedroom plus a flexible den that could serve a variety of purposes. Even a large back entrance from the garage! CENTRAL AIR CONDITIONING! Newer shingles, siding, hot water, a/c and more! Fenced yard with great storage shed and pull through RV parking too! Close to downtown and more!!!