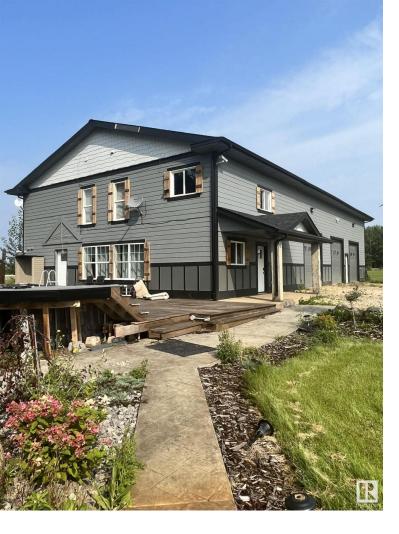

## 10, 16173 Twp Rd 684A Rural Lac La Biche County AB

\$469,000

Unique shop house!! Offering a 1600 Sqft 2 storey home with a 2400sq ft attached shop sitting on 5.51 acres of you very own land. Family living, home business, live in the home rent the shop. Many opportunities with this property. Enjoy you're firepit area and sauna hut, even has a kids play area and pool! Located just North of Plamondon and very close to Lac La Biche Lake and the White sands resort. Power, propane heat, drilled well and a 3000 gal septic holding tank for the main home. This property also has an older home handy man special that is serviced with a 1500gal holding septic tank, power, propane, and 1000gal cistern. Other features include a greenhouse, play house, and Sauna hut. Enjoy the area, lakes, quading, camping, berry picking. Shopping is close by in Plamondon as wells as a french immersion school and a public school. Lots of community activities over the summer months!