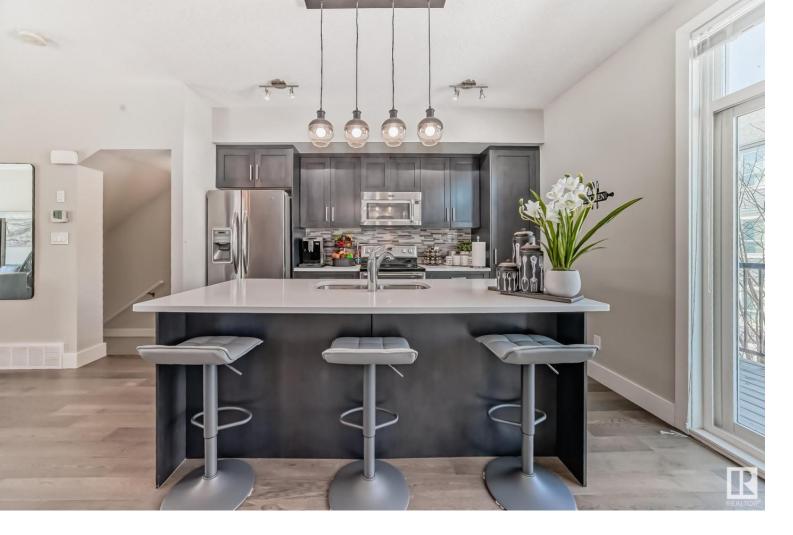

## 2560 PEGASUS Boulevard 10 Edmonton AB

\$355,000

ENJOY MODERN LIVING in the HEART OF GRIESBACH with this immaculate 3 storey, 3 bedroom, 2.1 bath townhouse. Nestled between the community garden, 2 ponds and walking trails! Great office/den area as you enter, along with 2pc bath and garage entry. Stairs lead up to the open-concept main level with gorgeous engineered hardwood, bright dining space for entertaining, and spacious living room area with plenty of room to relax. Upstairs you'll find a fantastic primary bedroom with large window, double closets, and 3pc ensuite! Perfect sized 2nd & 3rd bedroom, laundry and 4pc bath complete this level. Not to forget there is an ATTACHED single garage & FRONT YARD too!