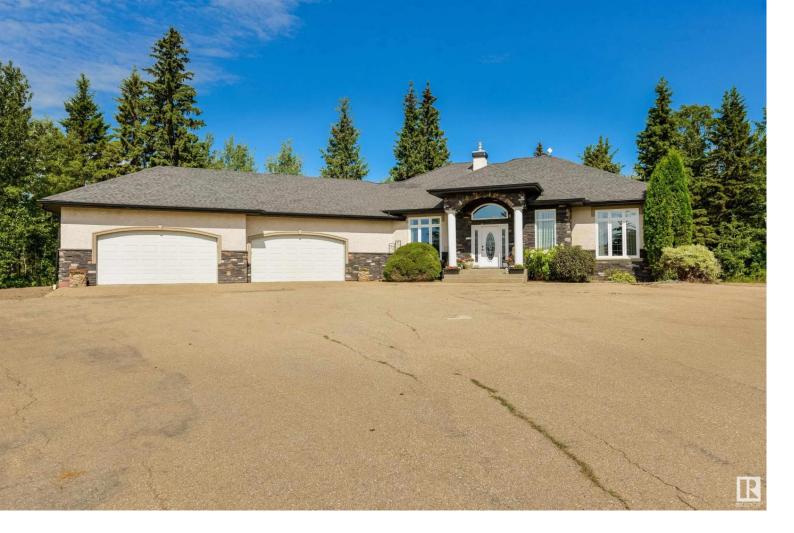

## 10 27314 TWP RD 534 Rural Parkland County AB

\$1,349,950

Introducing a rare opportunity to own a stunning home on 23.8 acres, just 5 minutes north of Spruce Grove. This picturesque property offers unparalleled beauty, privacy, and peace. Beautiful land with trails for skiing, dirt biking, and exploration, this property is a nature lover's dream. The front yard features a captivating rock waterfall, and 3-acres of landscaped yard, while the interior brings a masterfully designed kitchen with rare Brazilian granite countertops and 12-foot ceilings. The fully renovated walk-out bungalow offers over 4,400 sqft of living space, with an upper deck showcasing picturesque views. The cozy basement includes a wet bar and wood-burning stove, perfect for relaxation. Double access to the outdoor patio makes entertaining a breeze. With land prepped for a shop and potential for subdivision, this property offers endless possibilities. Don't miss out on this rare opportunity to own a slice of paradise just minutes from Spruce Grove.