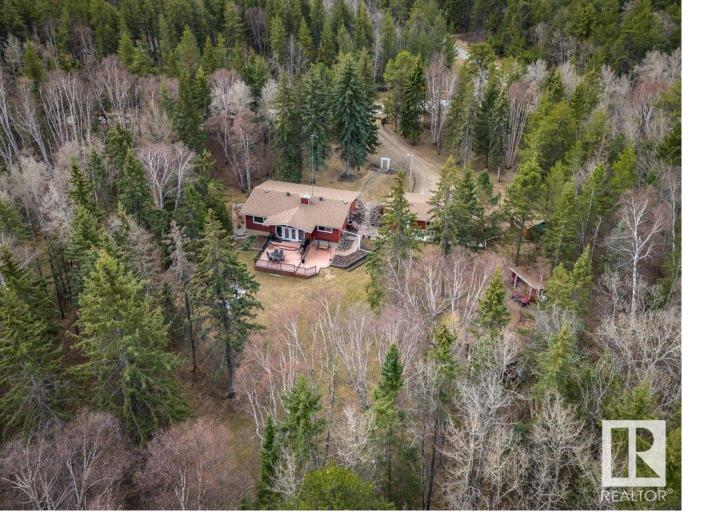

## 10-51228 RGE RD 264 Rural Parkland County AB

\$849,000

If you're looking for a Beautiful and Peaceful Escape to Nature you have Found it. This 7.97 acre property boasts abundant wildlife, several varieties of old growth trees & extensive trail network connecting to the 300+ acre Clifford E. Lee Nature Sanctuary. Fenced in the back & front including a decorative entrance gate with opener. The back yard has a greenhouse, powered gazebo, fire pit area, woodshed, kids playhouse, storage shed and heated oversized triple car garage. Enjoy the multi level etched concrete patio with a view of the natural area of your own back yard; A great place for family gatherings and kids to play. Moving inside, the 1489 sqft. raised Bungalow w/ 5 bedrooms & extensive upgrades inside and out including custom kitchen, bathrooms, main floor triple pane windows, insulation and vinyl siding. Recent mechanical service improvements to heating and water systems, as well as septic field upgrade. This home and property has been meticulously maintained and only 15 minutes west of Edmonton.