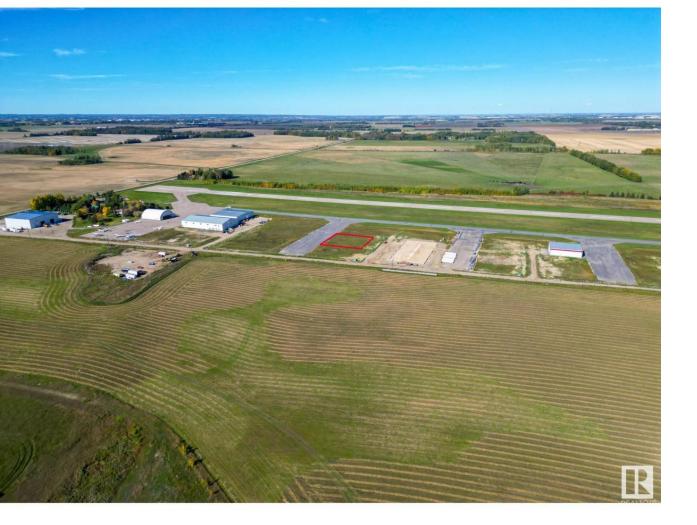

## 52111 Range Rd 270 10 Rural Parkland County AB

Unique Opportunity at Edmonton Parkland Executive Airport! Don't miss out on this 0.45-acre lot located on the North side of the Edmonton Parkland Executive Airport, providing easy access to the runway. Featuring paved taxiways and full service connections, this property is perfectly suited for the construction of customizable hangars or shops, depending on your project requirements. With AGG zoning, this parcel offers exceptional flexibility for aviation-related businesses or a range of commercial development opportunities. This is your chance to secure a prime location within a growing executive airport community!