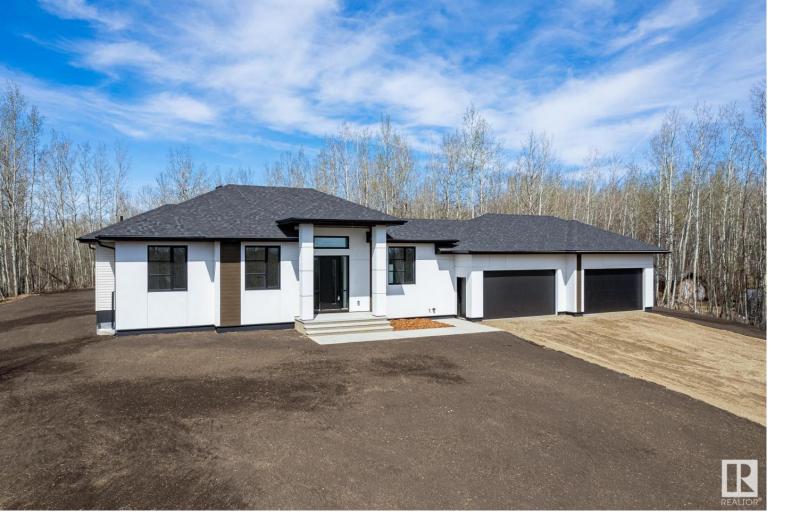

## 53319 RGE RD 14 10 Rural Parkland County AB

Welcome to luxury country living at its finest! This newly constructed bungalow offers premium finishes and modern design. With a spacious interior boasting a 12 ft coffered ceiling and sleek scratch free & water resistant laminate flooring, natural light floods through large triple pane windows. Indulge in the gourmet kitchen with ample storage, a waterfall counter top island, and a cozy kitchen nook with access onto partly covered deck. Retreat to the master suite with a luxurious 5 pcs ensuite and organized closet. Additional 2 bedrooms, 4 pcs bathroom, and a convenient laundry room complete the main floor. The fully developed basement features a sprawling rec room with wet bar, den, theater room and 4th bedroom. Enjoy carpet softness in all bedrooms and convenience with sensor LED lighting in all bathrooms, a heated four-car garage, roughed-in A/C and hot tub rough in for future installations. Don't miss out on making this exquisite property your forever home!