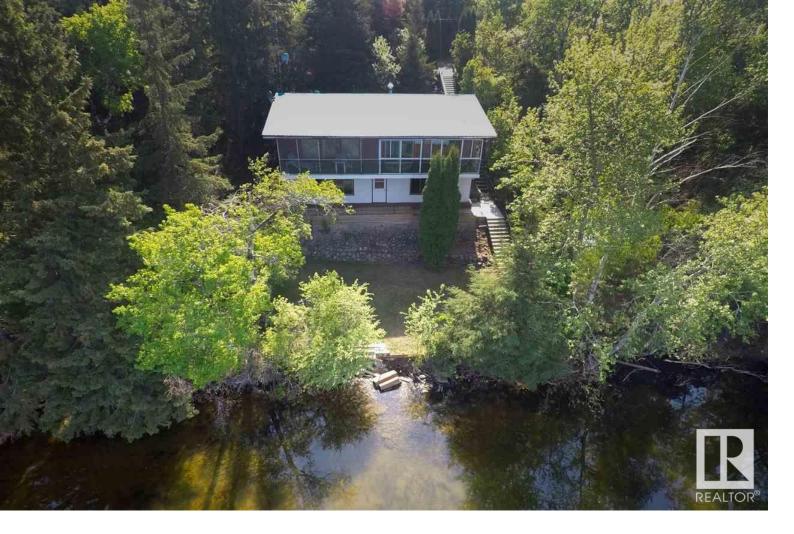

## #10 61212 Rge Rd 463 Rural Bonnyville M.D. AB

\$389,900

Year round lakefront on Moose Lake! Tucked away in Sunset Beach, this private lakefront home has a beautiful south facing view of Moose Lake. At 1140 sq/ft, this 2 bedroom + den, 2 bath home has all you need. Inside the house you'll find classic touches like exposed wood vaulted ceilings and a spiral staircase. The lower level is fully finished, adding a lot of extra living space, and only steps to the water's edge. Both levels walk out onto decks facing the lake - the upper level deck is fully screened on one side, and fully enclosed with windows on the other. The green space at the bottom of the lot is perfect for playing, lounging, gardening, or just simply enjoying the views! At the top of the lot, you will find a garage and other storage buildings. Make this your cottage or year-round home . Don't miss your chance to live the lake life! Adjoining lot empty lot is also available.