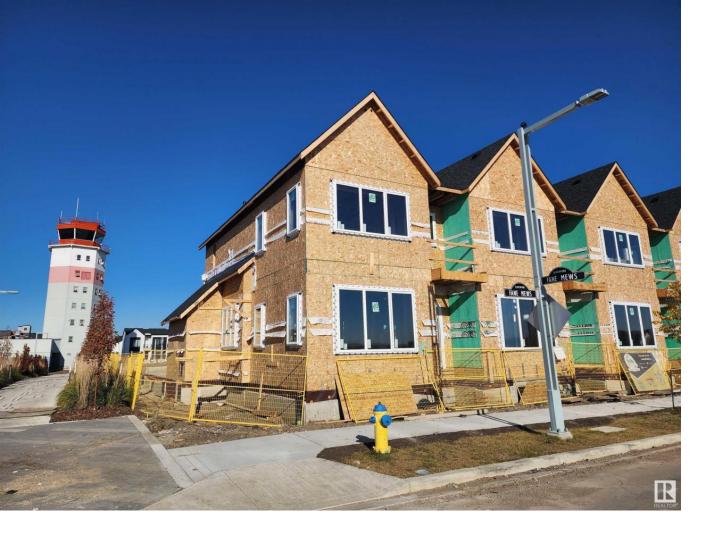

## 7204 ADAIR Road 10 Edmonton AB

\$469.000

SHOWHOME! NX Build is excited to bring us official pre-sale with GST included on 15 brand new 3 bedroom 2 storey Townhomes coming to our Geothermal Blatchford Community! Currently at framing stage with 9 foot ceilings, bright open plans with HUGE windows, beside the control tower and Tomato Park! Homes come with Private Double Attached Garages accessed by security door, rear yards and all with double garage doors to the homes as well. Basement level beside the garage has potential for family room/entertainment area and storage. Upstairs you'll discover 2 master bedroom or 3 full bedroom plans and balconies to sit and enjoy the downtown view sunsets. 8 homes available with approx April 2024 possession, with the other 7 homes available in about 6 months. Some interior photos are represented from a former comparable show home finishing, layouts and materials will differ depending on buyers selections. See photos for some interior selections available to customize your future environmentally conscious home!