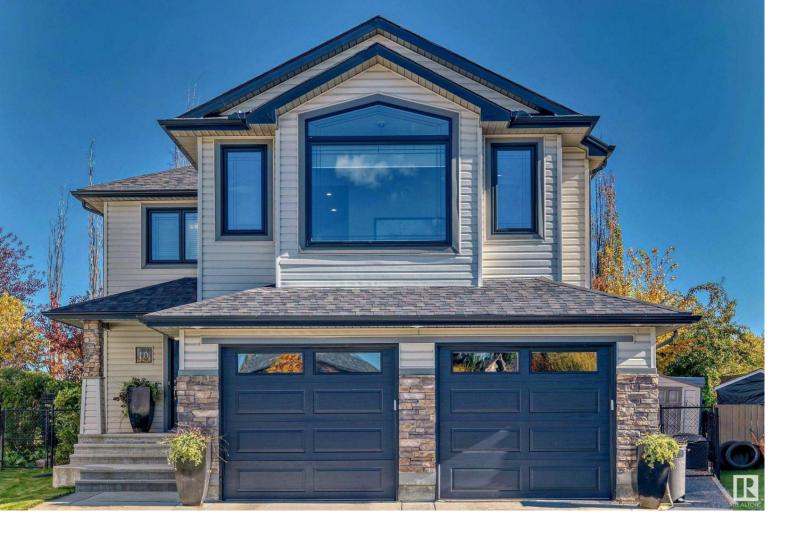

## 10 DEER PARK Bay Spruce Grove AB

\$600,000

Hello, Gorgeous! Nestled in a quiet crescent in the desirable Deer Park neighbourhood, this 2-storey home offers 3 spacious bedrooms, 4 bathrooms, and 1890 sqft of beautifully designed living space. Enjoy the updated kitchen with sleek counters and an open layout perfect for entertaining. The bright living room features a gas fireplace with a stunning waterfall mantle. Upstairs, find a large bonus room with a custom entertainment unit and a luxurious primary suite with an oversized double head steam shower. The partly finished basement includes a full bath, & laundry, providing flexibility for your needs. Outside, your private oasis awaits with a professionally designed backyard, reflective pond with waterfall, deck, a large patio, and built-in BBQ gas hookup. Additional features include cherry hardwood, a drywalled & insulated double garage with drain, an irrigation system, & wired for sound. With space, style, and comfort, this home is a must-see! Check out the virtual tour